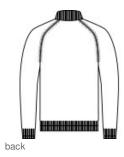

# Mercer+Mettle<sup>™</sup> 1/4-Zip Sweater MM3020

An easy-to-layer, easy care essential designed to complement your work-life style features a perfect weight knit that maintains its shape regardless of wear. Rib detailing and a smart cadet collar exude a modern sophistication for work or play.

#### Features+Benefits

- Rib collar, cuffs and hem
- Cadet collar
- Dyed-to-match coil zipper with black pull
- Fully-fashioned raglan sleeves

\*\*