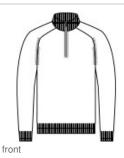

# Mercer+Mettle<sup>™</sup> 1/4-Zip Sweater MM3020

An easy-to-layer, easy care essential designed to complement your work-life style features a perfect weight knit that maintains its shape regardless of wear. Rib detailing and a smart cadet collar exude a modern sophistication for work or play.

#### Features+Benefits

- Rib collar, cuffs and hem
- Cadet collar
- Dyed-to-match coil zipper with black pull
- Fully-fashioned raglan sleeves

\*\*