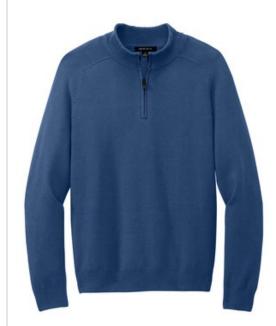

# Mercer+Mettle<sup>™</sup> 1/4-Zip Sweater MM3020

An easy-to-layer, easy care essential designed to complement your work-life style features a perfect weight knit that maintains its shape regardless of wear. Rib detailing and a smart cadet collar exude a modern sophistication for work or play.

#### Features+Benefits

- Rib collar, cuffs and hem
- Cadet collar
- Dyed-to-match coil zipper with black pull
- Fully-fashioned raglan sleeves

\*\*